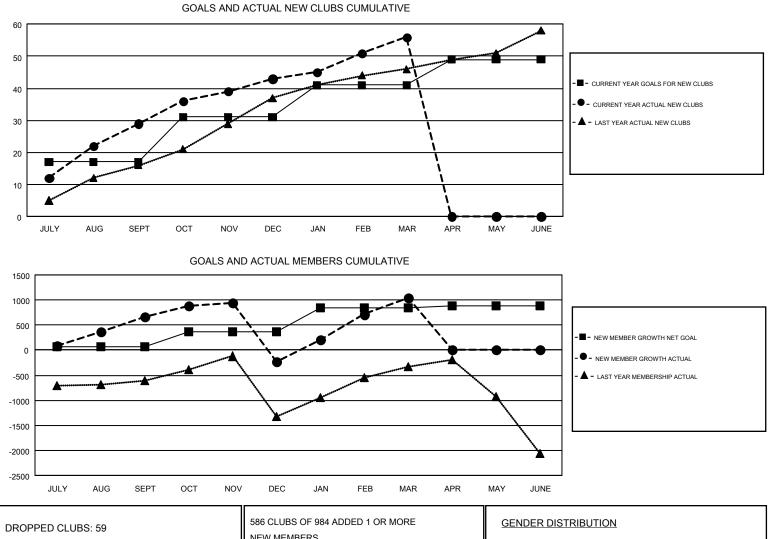

#### **V S KUKREJA** GMT

| GMT: V S KU   | UKREJA        |             |               |                       |                                                                |                                                              | GMT CA 6                                           |  |
|---------------|---------------|-------------|---------------|-----------------------|----------------------------------------------------------------|--------------------------------------------------------------|----------------------------------------------------|--|
| Clubs         |               |             |               | Members               |                                                                |                                                              |                                                    |  |
|               | RESULTS FOR   | R 2016-2017 |               | RESULTS FOR 2016-2017 |                                                                |                                                              |                                                    |  |
| QUARTER       | NEW CLUB GOAL | NEW CLUBS   | DROPPED CLUBS | QUARTER               | NEW MEMBER GROWTH<br>NET GOAL (not reinstated<br>or transfers) | NEW MEMBER<br>GROWTH ACTUAL (not<br>reinstated or transfers) | DROPPED<br>MEMBERS ACTUAL<br>(including transfers) |  |
| JULY/AUG/SEPT | 17            | 29          | 3             | JULY/AUG/SEPT         | 59                                                             | 1,875                                                        | 1,208                                              |  |
| OCT/NOV/DEC   | 14            | 14          | 48            | OCT/NOV/DEC           | 314                                                            | 1,095                                                        | 1,997                                              |  |
| JAN/FEB/MAR   | 10            | 13          | 9             | JAN/FEB/MAR           | 479                                                            | 1,944                                                        | 668                                                |  |
| APR/MAY/JUNE  | 8             | 0           | 0             | APR/MAY/JUNE          | 29                                                             | 0                                                            | 0                                                  |  |

| DROPPED CLUBS: 59 |       | 586 CLUBS OF 984 ADDED 1 OR MORE | GENDER DISTRIBUTION        |                 |        |
|-------------------|-------|----------------------------------|----------------------------|-----------------|--------|
|                   |       | NEW MEMBERS                      | MALE                       | 22,493 (74.50%) |        |
|                   |       |                                  | FEMALE                     | 7,700 (25.50%)  |        |
| DROPPED MEMBERS   |       |                                  |                            |                 |        |
| DECEASED          | 51    | CLICK HERE FOR CUMULATIVE        | TOTAL FAMILY UNIT MEMBERS  |                 | 13,390 |
| CLUB CANCELLED    | 1,485 | MEMBERSHIP DATA                  |                            | 4 -             |        |
| OTHER             | 2,337 |                                  | FAMILY MEMBERS PAYING HALF |                 | 7,715  |
| TOTAL             | 3,873 |                                  | 0000                       |                 |        |